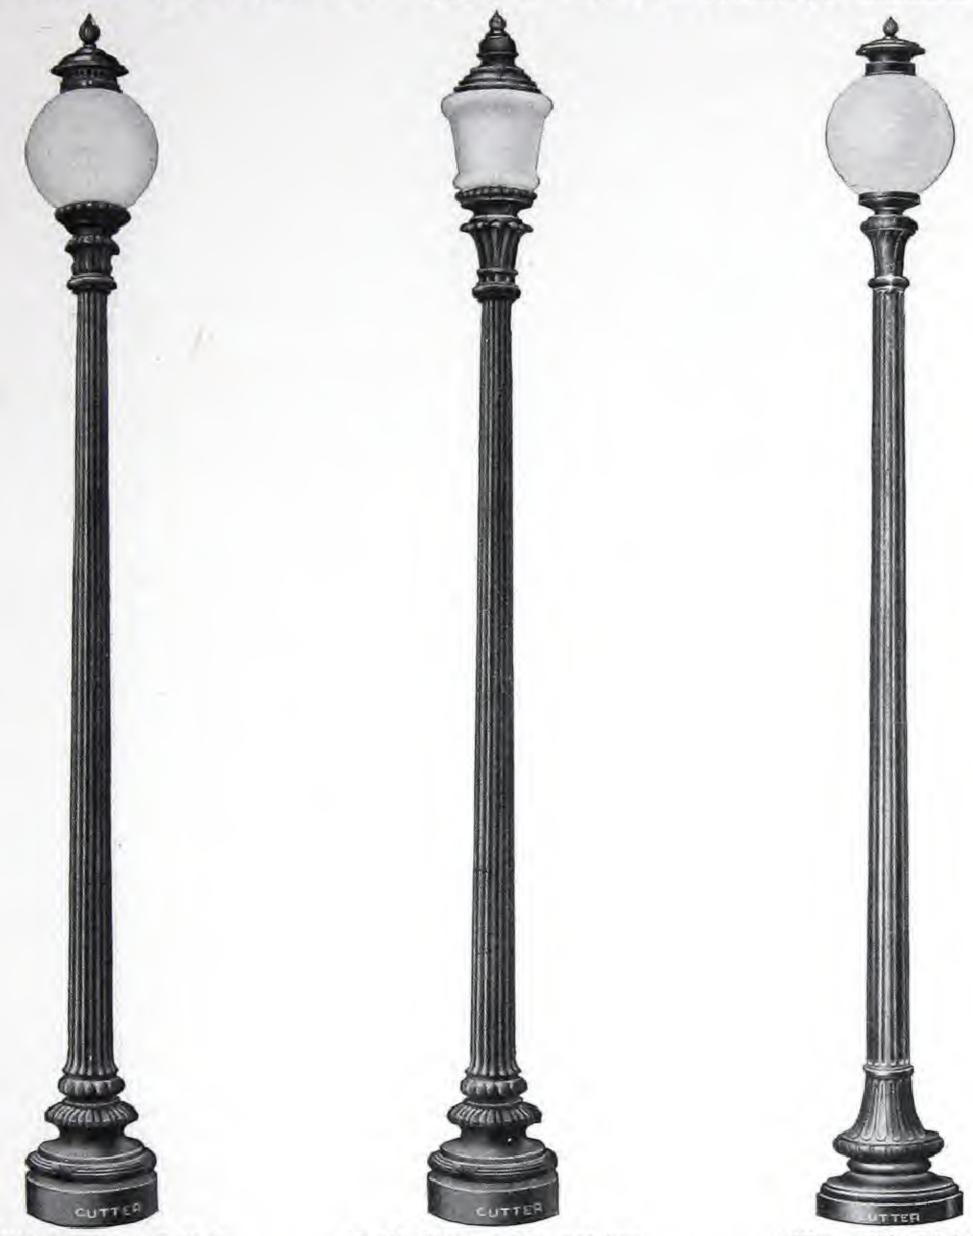

CUTTER BRACKETS Reflectors with suspension parts are listed in this catalogue as streethood bodies. Interchangeable parts make it easy to convert from one style to another. Brackets for supporting the streethood bodies are listed separately. These are made in plain and ornamental types and of such a variety of designs that it is possible to select a complete fixture to meet any requirement for efficient and artistic lighting.